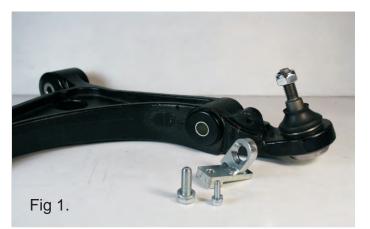

## Instruction Sheet Front Control Arm Link Bracket

<u>Note:</u> this bracket is required for AU series cars with threaded style front swaybar link.

<u>Application:</u> Ford Falcon AU models to - 2/00. <u>Contents (per arm):</u> 1 x Swaybar bracket. 1 x M10 bolt + spring washer. 1 x M6 bolt + spring washer.

N.B: This instruction sheet should be used in conjunction with the workshop manual

- 1. Confirm contents and hardware including spring washers are correctly supplied refer Fig 1.
- Bolt the bracket to the arm as per Fig 4 start both bolts with spring washers prior to tightening - refer Figures 2 and 3..