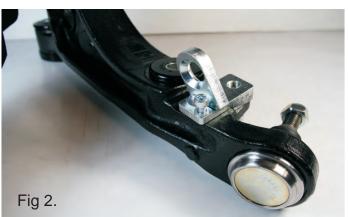

N.B: This instruction sheet should be used in conjunction with the workshop manual

- 1. Confirm contents and hardware including spring washers are correctly supplied refer Fig 1.
- Bolt the bracket to the arm as per Fig 4 start both bolts with spring washers prior to tightening - refer Figures 2 and 3..