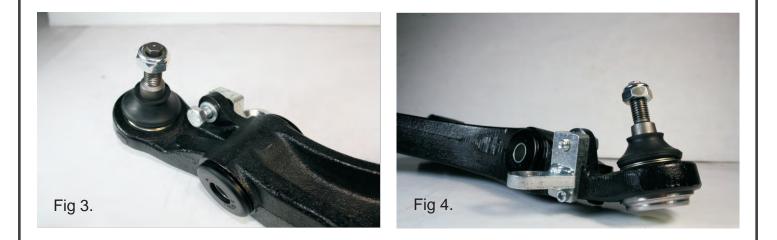

N.B: This instruction sheet should be used in conjunction with the workshop manual

- 1. Confirm contents and hardware including spring washers are correctly supplied refer Fig 1.
- Bolt the bracket to the arm as per Fig 4 start both bolts with spring washers prior to tightening - refer Figures 2 and 3..

3. Tighten the M10 bolt first to approx. 35-40Nm. Followed by the smaller M6 to approx. 5-6Nm 4. Re-check all bolts after road test.

N.B: It is recommended that a licenced workshop or tradesperson carry out the above procedure and that workshop manual and relevant safety procedures are followed in addition to the above.