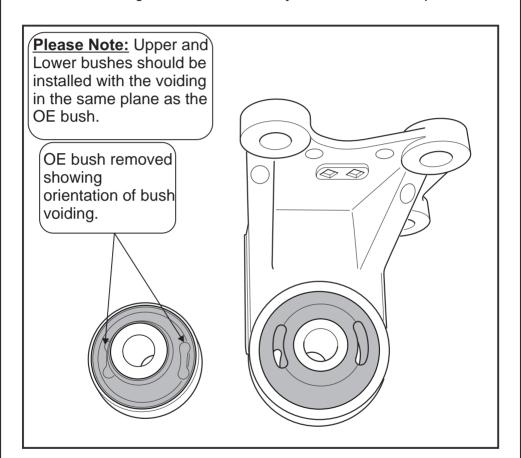

Bush removal is best achieved with the use of an air hacksaw. Cut down through the rubber voiding and steel shell being carefull not to damage the subframe housing.

Install the 67167 bush into the subframe housing so that the orientaion of the voiding faces upward and downward. Apply a light smear of grease to the inside of the subframe housing.