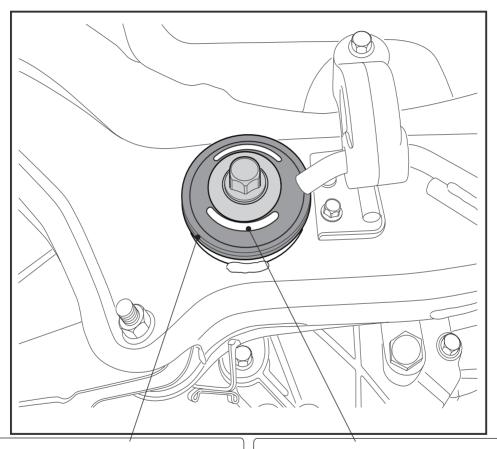

Bush removal is best achieved with the use of an air hacksaw. Cut down through the rubber voiding and steel shell being carefull not to damage the subframe housing.

Install the 67167 bush into the subframe housing so that the orientaion of the voiding faces upward and downward. Apply a light smear of grease to the inside of the subframe housing.