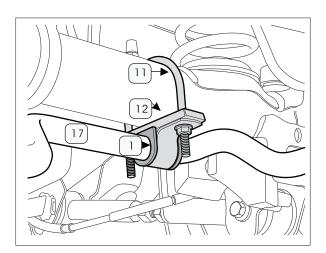

5. Grease ID of D-bushes (1) with grease (13) and fit onto the sway bar.

6. Fit the "U" bolts (11) over the axle housing and fit 10mm plates (12).

7. Mount the sway bar (18) onto sway bar mounts, using D-bush brackets (14) and 3/8 flange nuts (15). (Note: bushes are to be pushed against outer bends to laterally locate sway bar).