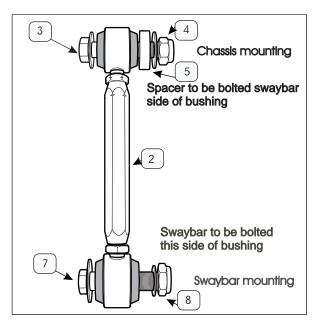

3. Fit sway bar links(2) to standard mounting position on chassis, use M12 bolts(3), 8mm spacers(5) and M12 nyloc nuts(4). Place flat washer(6) under M12 nyloc nut.

4. Further fitting must be done with the vehicle at normal ride height - drive on ramps can be used.

5. Grease ID of D-bushes (1) with grease (13) and fit onto the sway bar.

6. Fit the "U" bolts (11) over the axle housing and fit 10mm plates (12).

7. Mount the sway bar (18) onto sway bar mounts, using D-bush brackets (14) and 3/8 flange nuts (15). (Note: bushes are to be pushed against outer bends to laterally locate sway bar).

8. Mount links into hole in sway bar using M10 bolts(7), large flat washer(10), smaller washers(9) and M10 nyloc nuts(8).

- 9. Refer instruction Z5146 for link adjustment.
- 10. Tighten all mounting hardware.
- 11. Re check hardware after initial 100kms