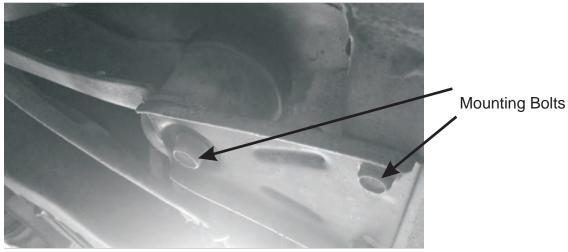

## N.B: This instruction sheet should be used in conjunction with the workshop manual

- Raise the car evenly and safely support.
- Support the differential and un-bolt/remove the rear diff crossmember.
- Proceed to remove the old bushings this can be achieved by drilling the rubber and cutting the outer shell with a hacksaw.