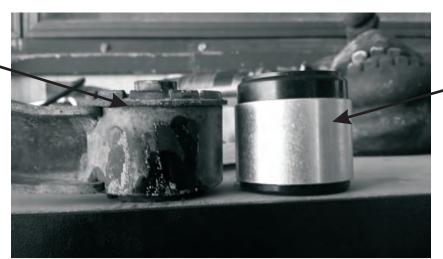

- Once the bushings are removed, check for any burs, fix as necessary
- Press the new bushings in with hydraulic press note the larger flange section of the bushing sits upwards. See image below.
- **OE** Bushing

Supplied Bushing

- Lubricate the bushing ID and faces, insert the supplied tubes.
- Re-fit crossmember to the vehicle.
- Re-check all bolts after initial 100km's.

N.B: It is recommended that a licenced workshop or tradesperson carry out the above procedure and that workshop manual and relevant safety procedures are followed in addition to the above.